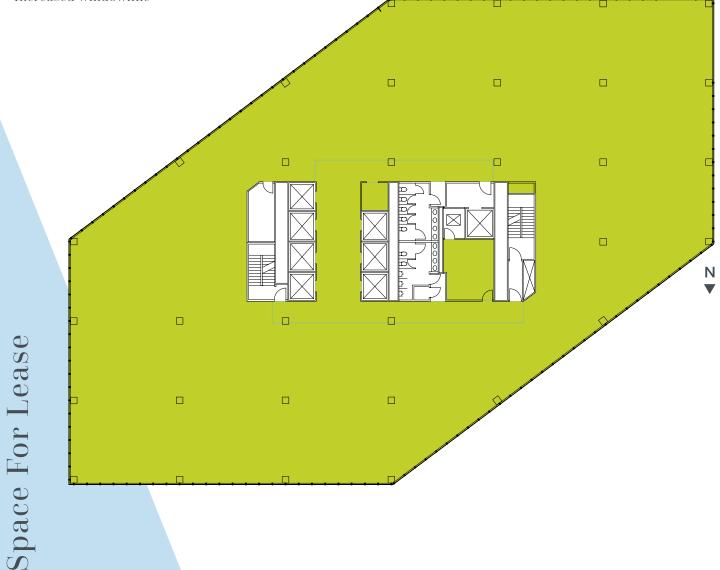

# 23,797 RSF

- Full floor
- Light-filled flexible floor plate
- Increased windowline