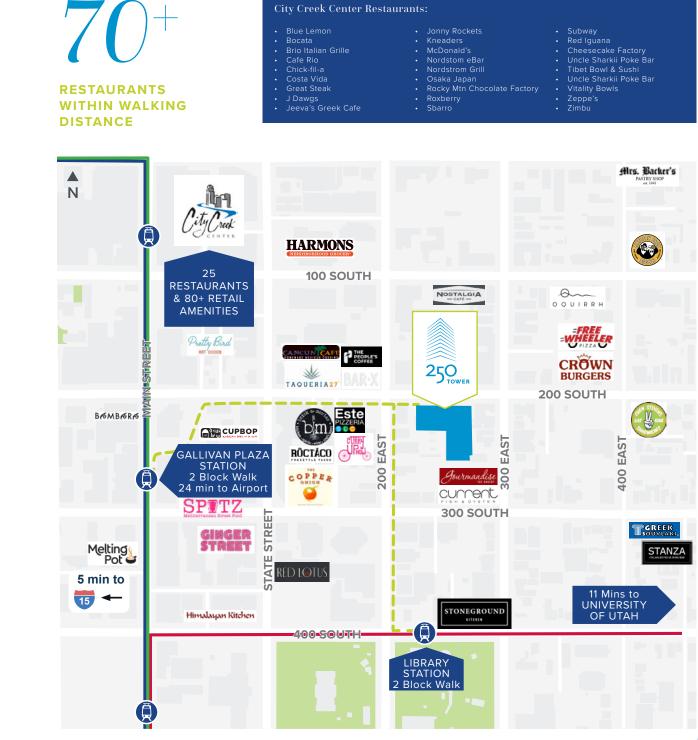

# Fit 250

Fully-equipped fitness center, yoga studio and cardio equipment on-site. Locker rooms with showers, and towel service included.

Impressive Amenities

Select Restaurants within a Four Minute Walk

# More Choices at your Convenience

Grab a coffee, take a call on the patio, ride your bike to work, run CityCreek at lunch, or grab a quick workout during a break. Be here in the middle of it all.

Everything