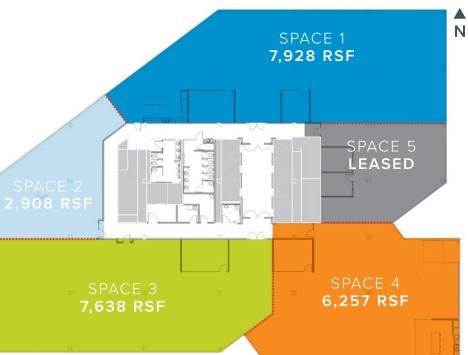

# 2,908 RSF - 24,728 RSF

- Multi-tenant configuration potential
- Direct garage access
- Light-filled flexible floor plate
- Short and flexible lease terms available

8

Space For Lease

250 TOWER | UNICO PROPERTIES

# 23,797 RSF

- Full floor
- Light-filled flexible floor plate
- Increased windowline