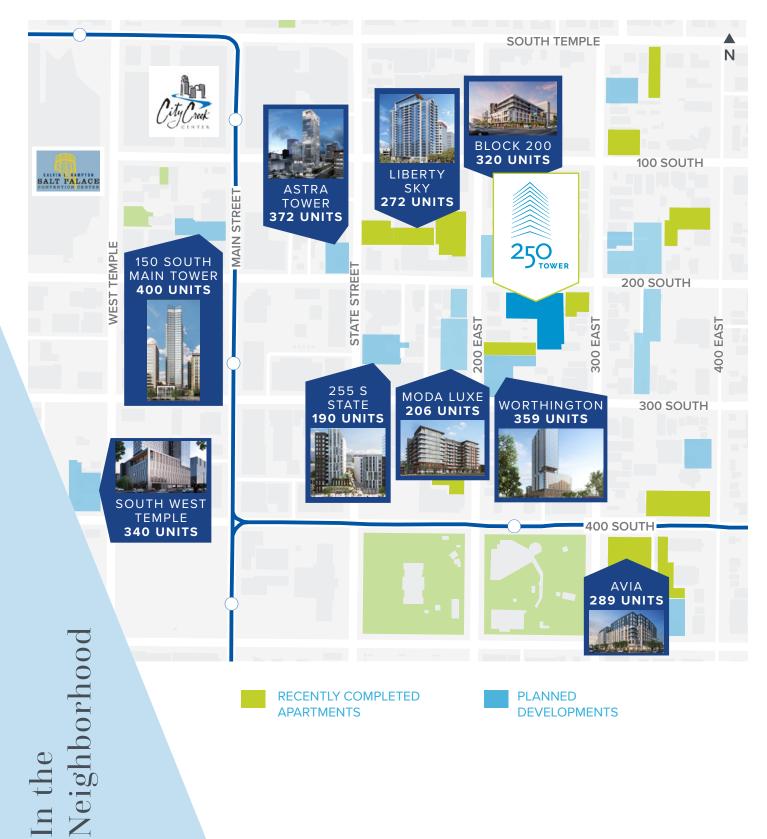

Available SPEC SUITE(S)

pportuni Available

3

# Designed with the Modern Employee in Mind

250 Tower has the space and the amenities to meet the evolution of the modern work force. Enjoy your lunch on the patio or unwind with coworkers by the firepit.





# INDOOR/OUTDOOR PATIO



# FITNESS CENTER



# Fit 250

Fully-equipped fitness center, yoga studio and cardio equipment on-site. Locker rooms with showers, and towel service included.







Impressive Amenities

Select Restaurants within a Four Minute Walk



# More Choices at your Convenience

Grab a coffee, take a call on the patio, ride your bike to work, run CityCreek at lunch, or grab a quick workout during a break. Be here in the middle of it all.



Everything

in Reach

**Everytthing in Reach** 

# Multi-family Residential



# Floor

# 2,908 RSF - 24,728 RSF

- Multi-tenant configuration potential
- Direct garage access
- Light-filled flexible floor plate
- Short and flexible lease terms available











8



Space For Lease

250 TOWER | UNICO PROPERTIES



# 23,797 RSF

- Full floor
- Light-filled flexible floor plate
- Increased windowline



# UNICO CONNECT APP

# Keeping you informed with Unico Connect

Unico Properties is proud to partner with Equiem to bring your employees an online platform for communication, connection and staying up-to-date with the latest news and events at 250 Tower.

# DOWNLOAD THE UNICO CONNECT APP

- Building announcements
- On-site services
- Tenant appreciation events
- Security updates
- Connect directly with building management
- Book amenity spaces









250 E. 200