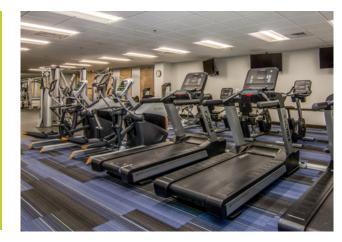

# FITNESS CENTER

# Fit 250

Fully-equipped fitness center, yoga studio and cardio equipment on-site. Locker rooms with showers, and towel service included.

Impressive Amenities

Select Restaurants within a Four Minute Walk