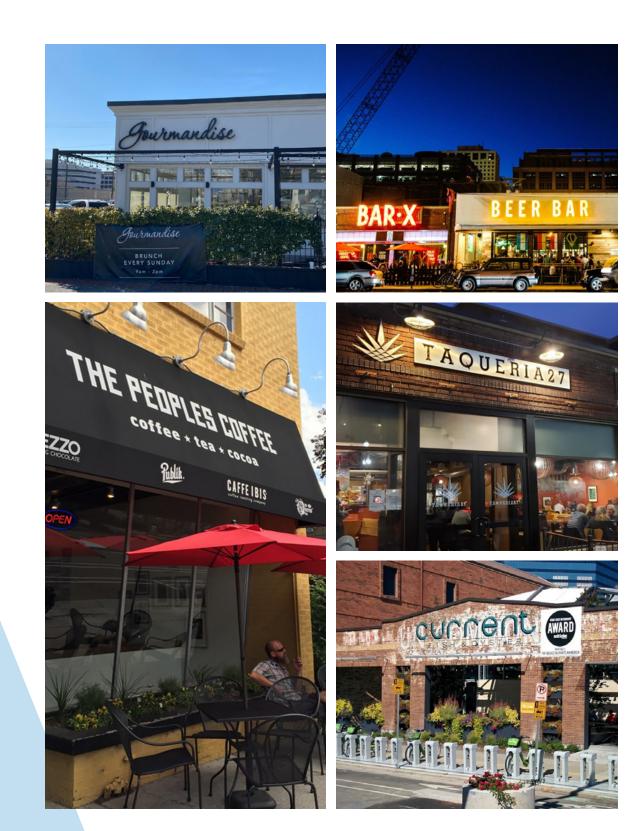

# Fit 250

Fully-equipped fitness center, yoga studio and cardio equipment on-site. Locker rooms with showers, and towel service included.

Impressive Amenities

Select Restaurants within a Four Minute Walk

# More Choices at your Convenience

Grab a coffee, take a call on the patio, ride your bike to work, run CityCreek at lunch, or grab a quick workout during a break. Be here in the middle of it all.

Everything