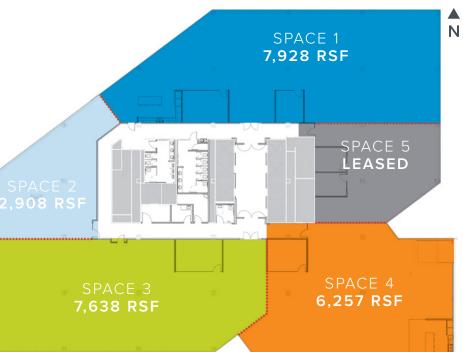

# 2,908 RSF - 24,728 RSF

- Multi-tenant configuration potential
- Direct garage access
- Light-filled flexible floor plate
- Short and flexible lease terms available

8

Space For Lease

250 TOWER | UNICO PROPERTIES

# 23,797 RSF

- Full floor
- Light-filled flexible floor plate
- Increased windowline