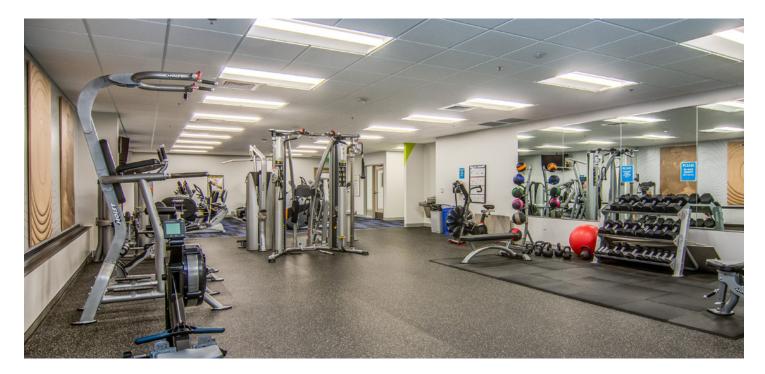

# FITNESS CENTER

# Fit 250

Fully-equipped fitness center, yoga studio and cardio equipment on-site. Locker rooms with showers, and towel service included.

Impressive Amenities

Select Restaurants within a Four Minute Walk