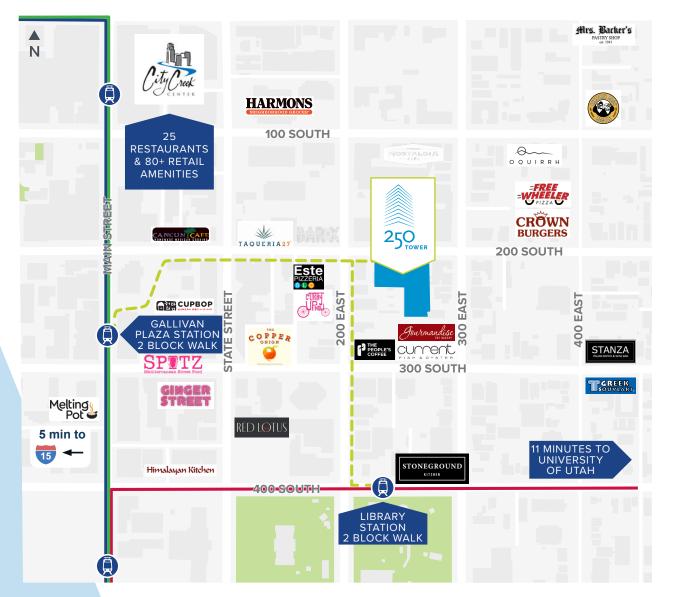

# More Choices at your Convenience

Grab a coffee, take a call on the patio, ride your bike to work, run CityCreek at lunch, or grab a quick workout during a break. Be here in the middle of it all.

RESTAURANTS
WITHIN WALKING
DISTANCE