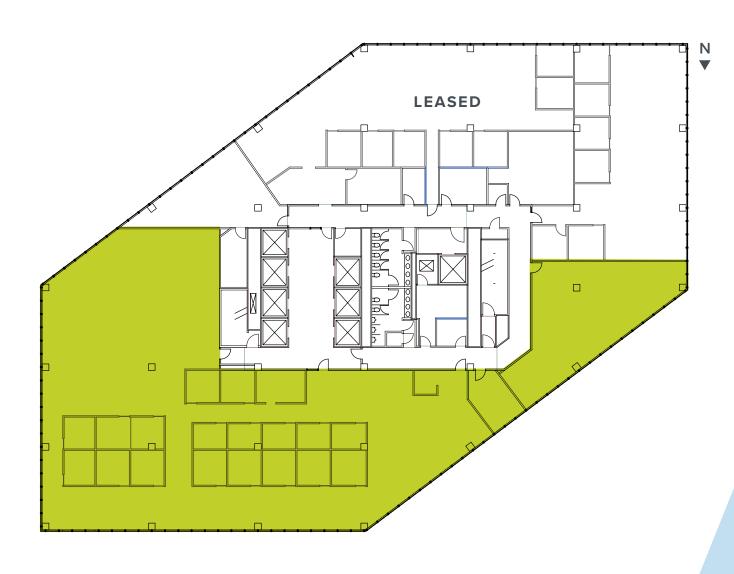

# Floor

### 13,500 RSF

• Light-filled flexible floor plate

250 TOWER | UNICO PROPERTIES

<sup>\*\*\*</sup>For deals signed prior to March 31, 2022